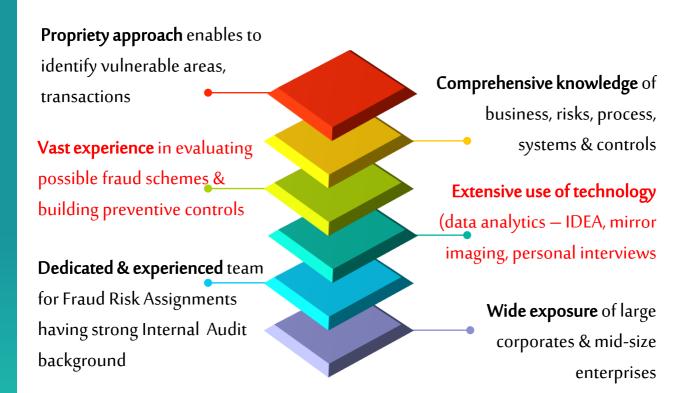

port to the Nations. Copyright 2018 by the Association of Certified Fraud Examiners, Inc.

# How to mitigate fraud risks – RAMA's Perspective?

# Identify fraud risks & assess potential impact

Independent channels for reporting

P eff

Continuous monitoring & reporting strategy

Clear tone from the top

Pre-define effective & efficient response plan

## How RAMA can help?



#### **Prevent**

- Fraud Risk
   Assessment
- Regular Monitoring (Data Analytics, Surprise Checks)
- Designing policies, procedures & controls

### **Detect**

- Fraud Investigations
   (Digital & IT tools)
- Whistle blower Management (Ombudsman)
- 3. Specific review, audits & data analytics

## Respond

- Forensics Review
   (gathering tenable evidence)
- 2. Corrective actions & implementation plan



## Why RAMA?



#### Ram Agarwal, FCA

Founder – IA, ERP & Business Advisory Services M: +91 93240 22233 Email: ram@rama.co.in

#### Vishal Mandani, FCA

Partner – Forensics & IA M: +91 99300 28593 Email: vishal@rama.co.in

#### Kapil Bansal, CA

Partner – IA, Indirect Tax & Special Projects
M: +91 97693 63338
Email: kapil@rama.co.in

## **Address**

Mumbai H.O- Unit 401, Hub Town Viva,

Western Express Highway, Shankarwadi,

Jogeshwari East, Mumbai- 400060

+91 22 6223 1063 / 1060

Dubai Office- C/O- Nimai Management Consultants-

M-01, Bank Street Building, Next to Citibank, Bur

Dubai, P.O. Box: 120349, Dubai, UAE.

+971 4 354 5186 / +971 4 352 9466 (+91 98190 36736)

Email: info@rama.co.in Visit us: www.rama.co.in